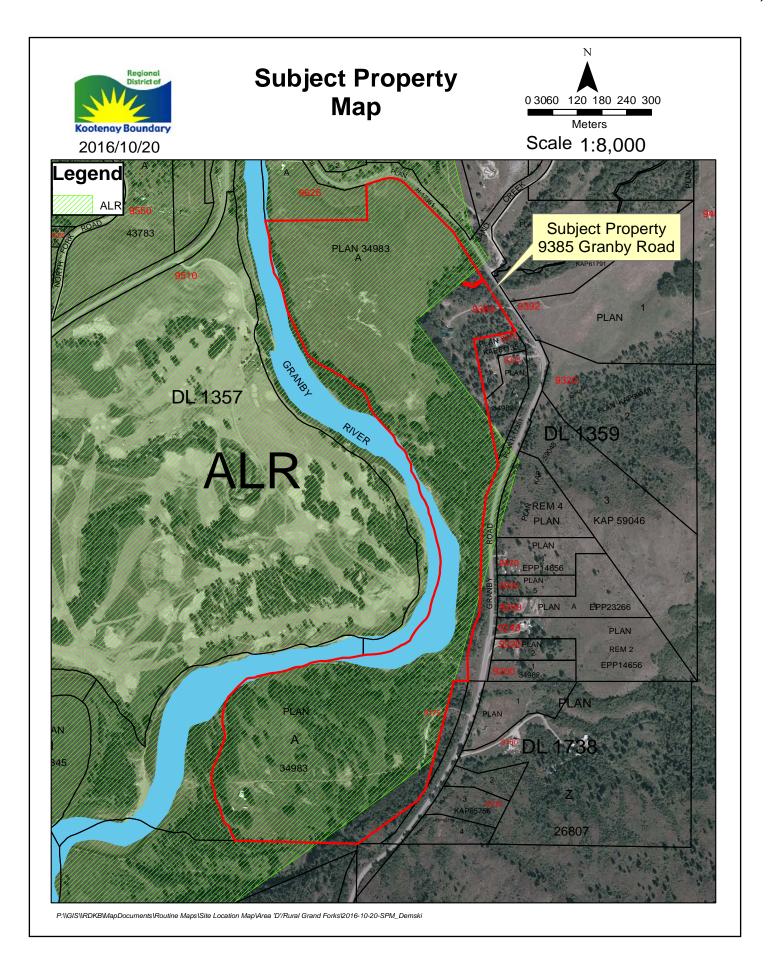

#### **PROPOSAL**

The applicants propose to subdivide the parcel into 2 lots with a remainder:  $\pm 25$  ha to the south,  $\pm 26.5$  ha to the north, and a  $\pm 3.5$  ha portion in the north east section along the ALR boundary, fronting Granby Road (see Proposed Subdivision Map).