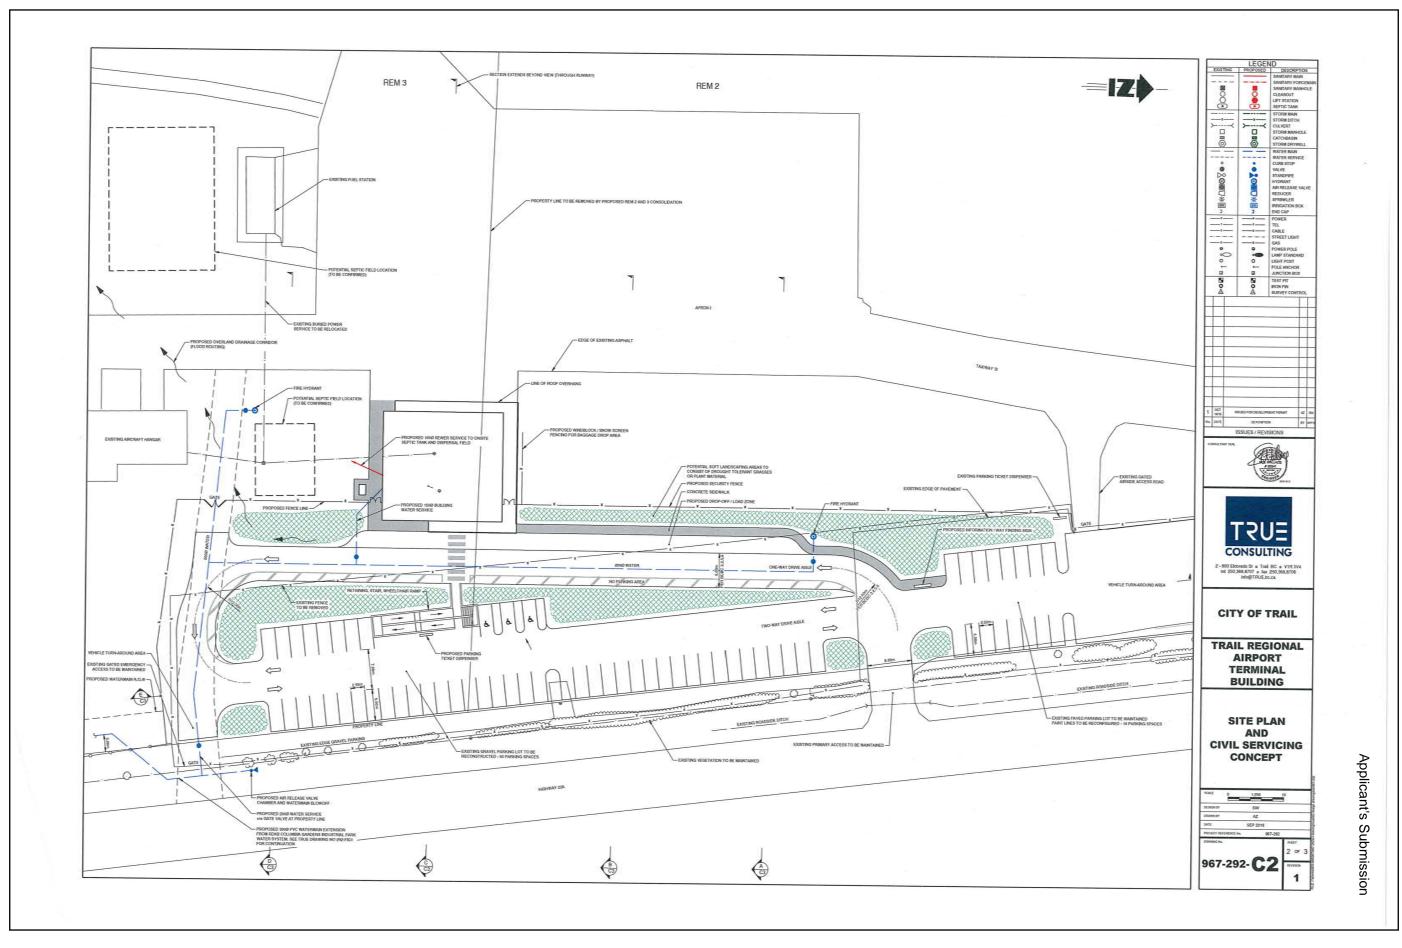

#### **Industrial Development Permit Area Guidelines**

- a) Re-vegetation of areas disturbed during construction activities is encouraged.
   Coverage by other permeable, dust free surfaces may be acceptable in some cases, however vegetation is preferred;
  - All disturbed surfaces that occur during construction are to be restored to preconstruction conditions or better.
- b) Landscaping comprised of plant material that is drought tolerant is encouraged; New grasses and plant material will be drought tolerant. Additional details for the landscaping plan have been submitted which include species, and approximate quantity and placement of vegetation (see Landscape Plan).
- c) Notwithstanding the screening regulations in the Zoning Bylaw, and depending on the anticipated level of impact on adjacent lands, supplementary screening in the form of walls, landscaped berms, fencing, hedging, planting, other screening materials is encouraged in the following areas to create an aesthetically pleasing environment:
  - Around outdoor storage areas;
  - Along parcel boundaries adjacent to roadways;

Page 2 of 6

- · Adjacent to garbage bins; and
- · Adjacent to loading/unloading areas.

Existing screening is in place adjacent to Highway 22A and will be maintained.

- d) Access to and from parking and loading areas must not impede traffic flows on roadways and residential and rural areas;
  - Access to and from parking, loading areas and the terminal have been designed by True Consulting and are in accordance the Building Code regulations for 'Access Routes'. See detailed descriptions of parking and access on the Civil drawing and further described in Applicant's Submission.
- e) Access lanes and parking areas should be surfaced with a material which minimizes dust;
  - New parking areas will be asphalt surfaced. See detailed descriptions of parking areas in Applicant's Submission.
- f) The use of landscaping islands to separate large expanses of parking into smaller subsections is encouraged;
  - Parking for the new terminal building is divided into long term, short term and drop-off zones. The longest stretch of consecutive parking spaces (adjacent to Highway 22A) is divided by a landscaped island, resulting in no more than 20 consecutive spaces. See Civil Site Plan.
- g) Buildings and structures that are permanent in nature are encouraged; The proposed new terminal building is not a temporary structure. The design is intentionally robust and permanent.
- h) Buildings finished in natural, earth tone colours are encouraged;

  The proposed new terminal building is inspired by local natural and industrial contexts. The primary exterior colours include charcoal, light blue and white.
- i) Lighting and illuminated signage should be oriented so as not to create a direct glare on neighbouring buildings, residential areas, and roadways;
  - Exterior lighting for the building and parking areas will be downwards projection directional lights will not direct glare on neighbouring buildings or roadways. Exterior lighting is being designed and specified by an Electrical and Lighting Engineer (Ready Engineering) and will be included with the Building Permit Application.
- j) Incorporate measures to mitigate the impact of noise and vibration on adjacent lands.
  - The proposed new terminal building will not create noise or vibrations that will impact adjacent lands.

#### Parking as Required in Sections 317 & 318

The proposed parking has been summarized by the applicant and appears to satisfy the requirements of the Electoral Area 'A' Zoning Bylaw. See table below.

#### Screening as Required in Sections 315

The Electoral Area 'A' Zoning Bylaw regulates screening requirements in Section 315(6) that where the Airport Zone is within 45 meters of the centerline of Highway 22A, a screen in the form of a solid fence or landscape screen not less than 2m in height when planted must be located in a single row and spaced not more than 6 meters apart along the parcel line facing Highway 22. *This requirement is satisfied.* 

#### 1. Access and Layout

- The existing Highway 22A access to the Trail Regional Airport will be maintained in its current configuration with a permanent public access near the northern half of the site, and a gated emergency access near the southern half of the site.
- The proposed airport terminal building will be constructed 'airside' at an elevation similar to the existing runway and apron. An access road will be constructed from the highway elevation down to the proposed terminal building. This will include earthworks and site grading.
- The existing parking areas will generally be maintained in their current locations the existing paved parking area will be reconfigured (paintline revisions), and the existing graveled parking area will be reconstructed (including re-grading / earthworks and paving where budget permits). Approximately 66 stalls are proposed in the parking lots. Additional vehicle space will be created by the drop-off area adjacent to the proposed terminal building.
- Internal site traffic patterns will include two-way vehicle movements in the main parking lot area, and a one way access route looping past the terminal building and drop off area. The terminal building access road will be constructed to allow emergency vehicle movement.
- Pedestrian access to the terminal building is proposed to include:
- a) Road/curbside drop-off immediately adjacent to the proposed terminal building
- b) Sidewalk access from the northern parking area
- c) Stairs / ramp access and defined crosswalk from the southern parking area

#### 2. Grading and Drainage

- The site generally slopes downhill to the southwest. A recent geotechnical investigation confirmed the subsurface soil conditions in the vicinity of the graveled parking lot. During design, options will be reviewed to revise the site grading where warranted, and take advantage of granular soils where present to promote rainwater management principles and infiltration.
- Overland flood routes will also be assessed, but are generally expected to follow existing topography to the southwest.

#### 3. Water Supply

- Options have been reviewed for water supply and the City is proposing water service from the RDKB's Columbia Gardens Industrial Park community water system. The City is making an application to the RDKB for this service and its accompanying service area boundary expansion. Discussions to date have shown that RDKB operations staff are generally supportive of this servicing request.

Stanley Office of Architecture (SOA): 709 Gore St, Nelson, BC. V1L5C7 (t) 250.777.2328 (e) info@soahome.ca

- Connection to the RDKB's community water system will allow for fire fighting provisions onsite via hydrants located adjacent to the terminal building access road and adjacent to the gated emergency access road (airside). These potential hydrant locations have been selected through discussion with the RDKB's deputy regional fire chief.
- The proposed airport terminal building water use is anticipated to be relatively low (similar to a single family residential home). Site irrigation is not currently proposed; however, mechanical and spatial provisions may be included in the building design to allow for irrigation additions in the future.

#### 4. Sewer Service

- The proposed terminal building will be serviced by an onsite septic treatment and disposal system. During initial review, two potential septic disposal field locations were identified and a site investigation has been completed for these locations. Review and assessment of these two locations has yet to be finalized; however, we expect that one or both of the potential locations will be viable for this proposed infrastructure. Both locations are outside of the Columbia Gardens Aquifer Development Permit Area, and both locations are in excess of 200m from the groundwater well (which supplies water to the existing terminal building).