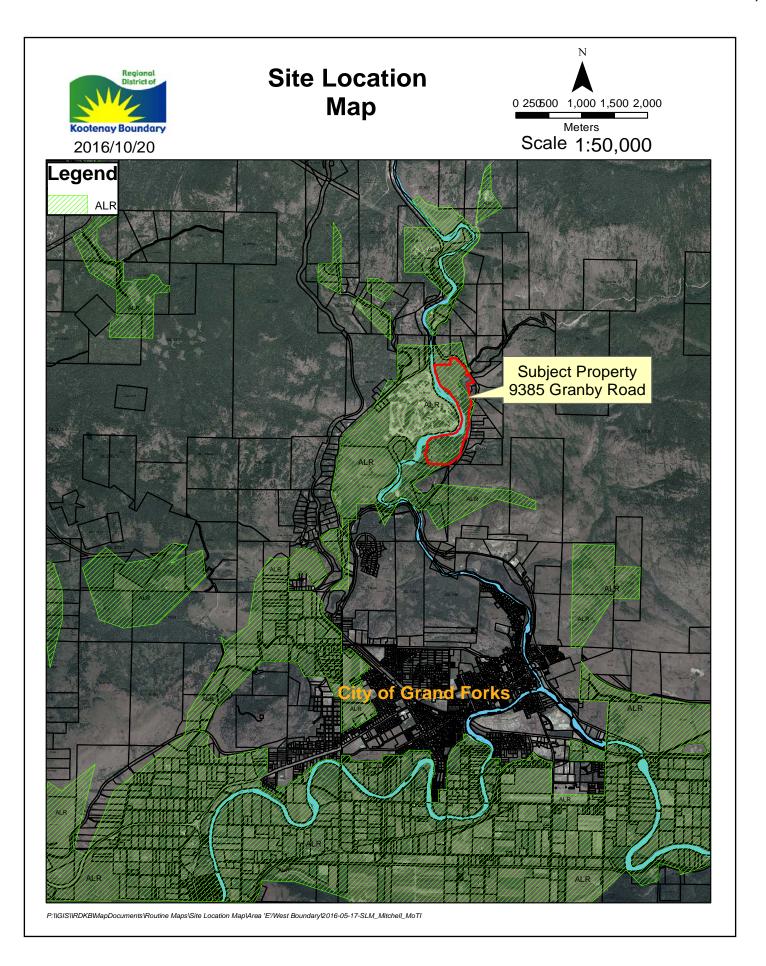

#### **ISSUE INTRODUCTION**

The Regional District has received a referral from the Ministry of Transportation and Infrastructure (MoTI) for a proposed 2 lot subdivision with a remainder for the property at 9385 Granby Road, Electoral Area 'D'/Rural Grand Forks (see Site Location Map, Subject Property Map; Proposed Subdivision Map). The subject property is located nearly entirely within the Agricultural Land Reserve (ALR).