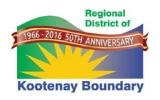

#### **ISSUE INTRODUCTION**

The Regional District has received a referral from the Ministry of Transportation and Infrastructure (MoTI) for a proposed 2 lot subdivision with a remainder for the property at 9385 Granby Road, Electoral Area 'D'/Rural Grand Forks (see Site Location Map, Subject Property Map; Proposed Subdivision Map). The subject property is located nearly entirely within the Agricultural Land Reserve (ALR).