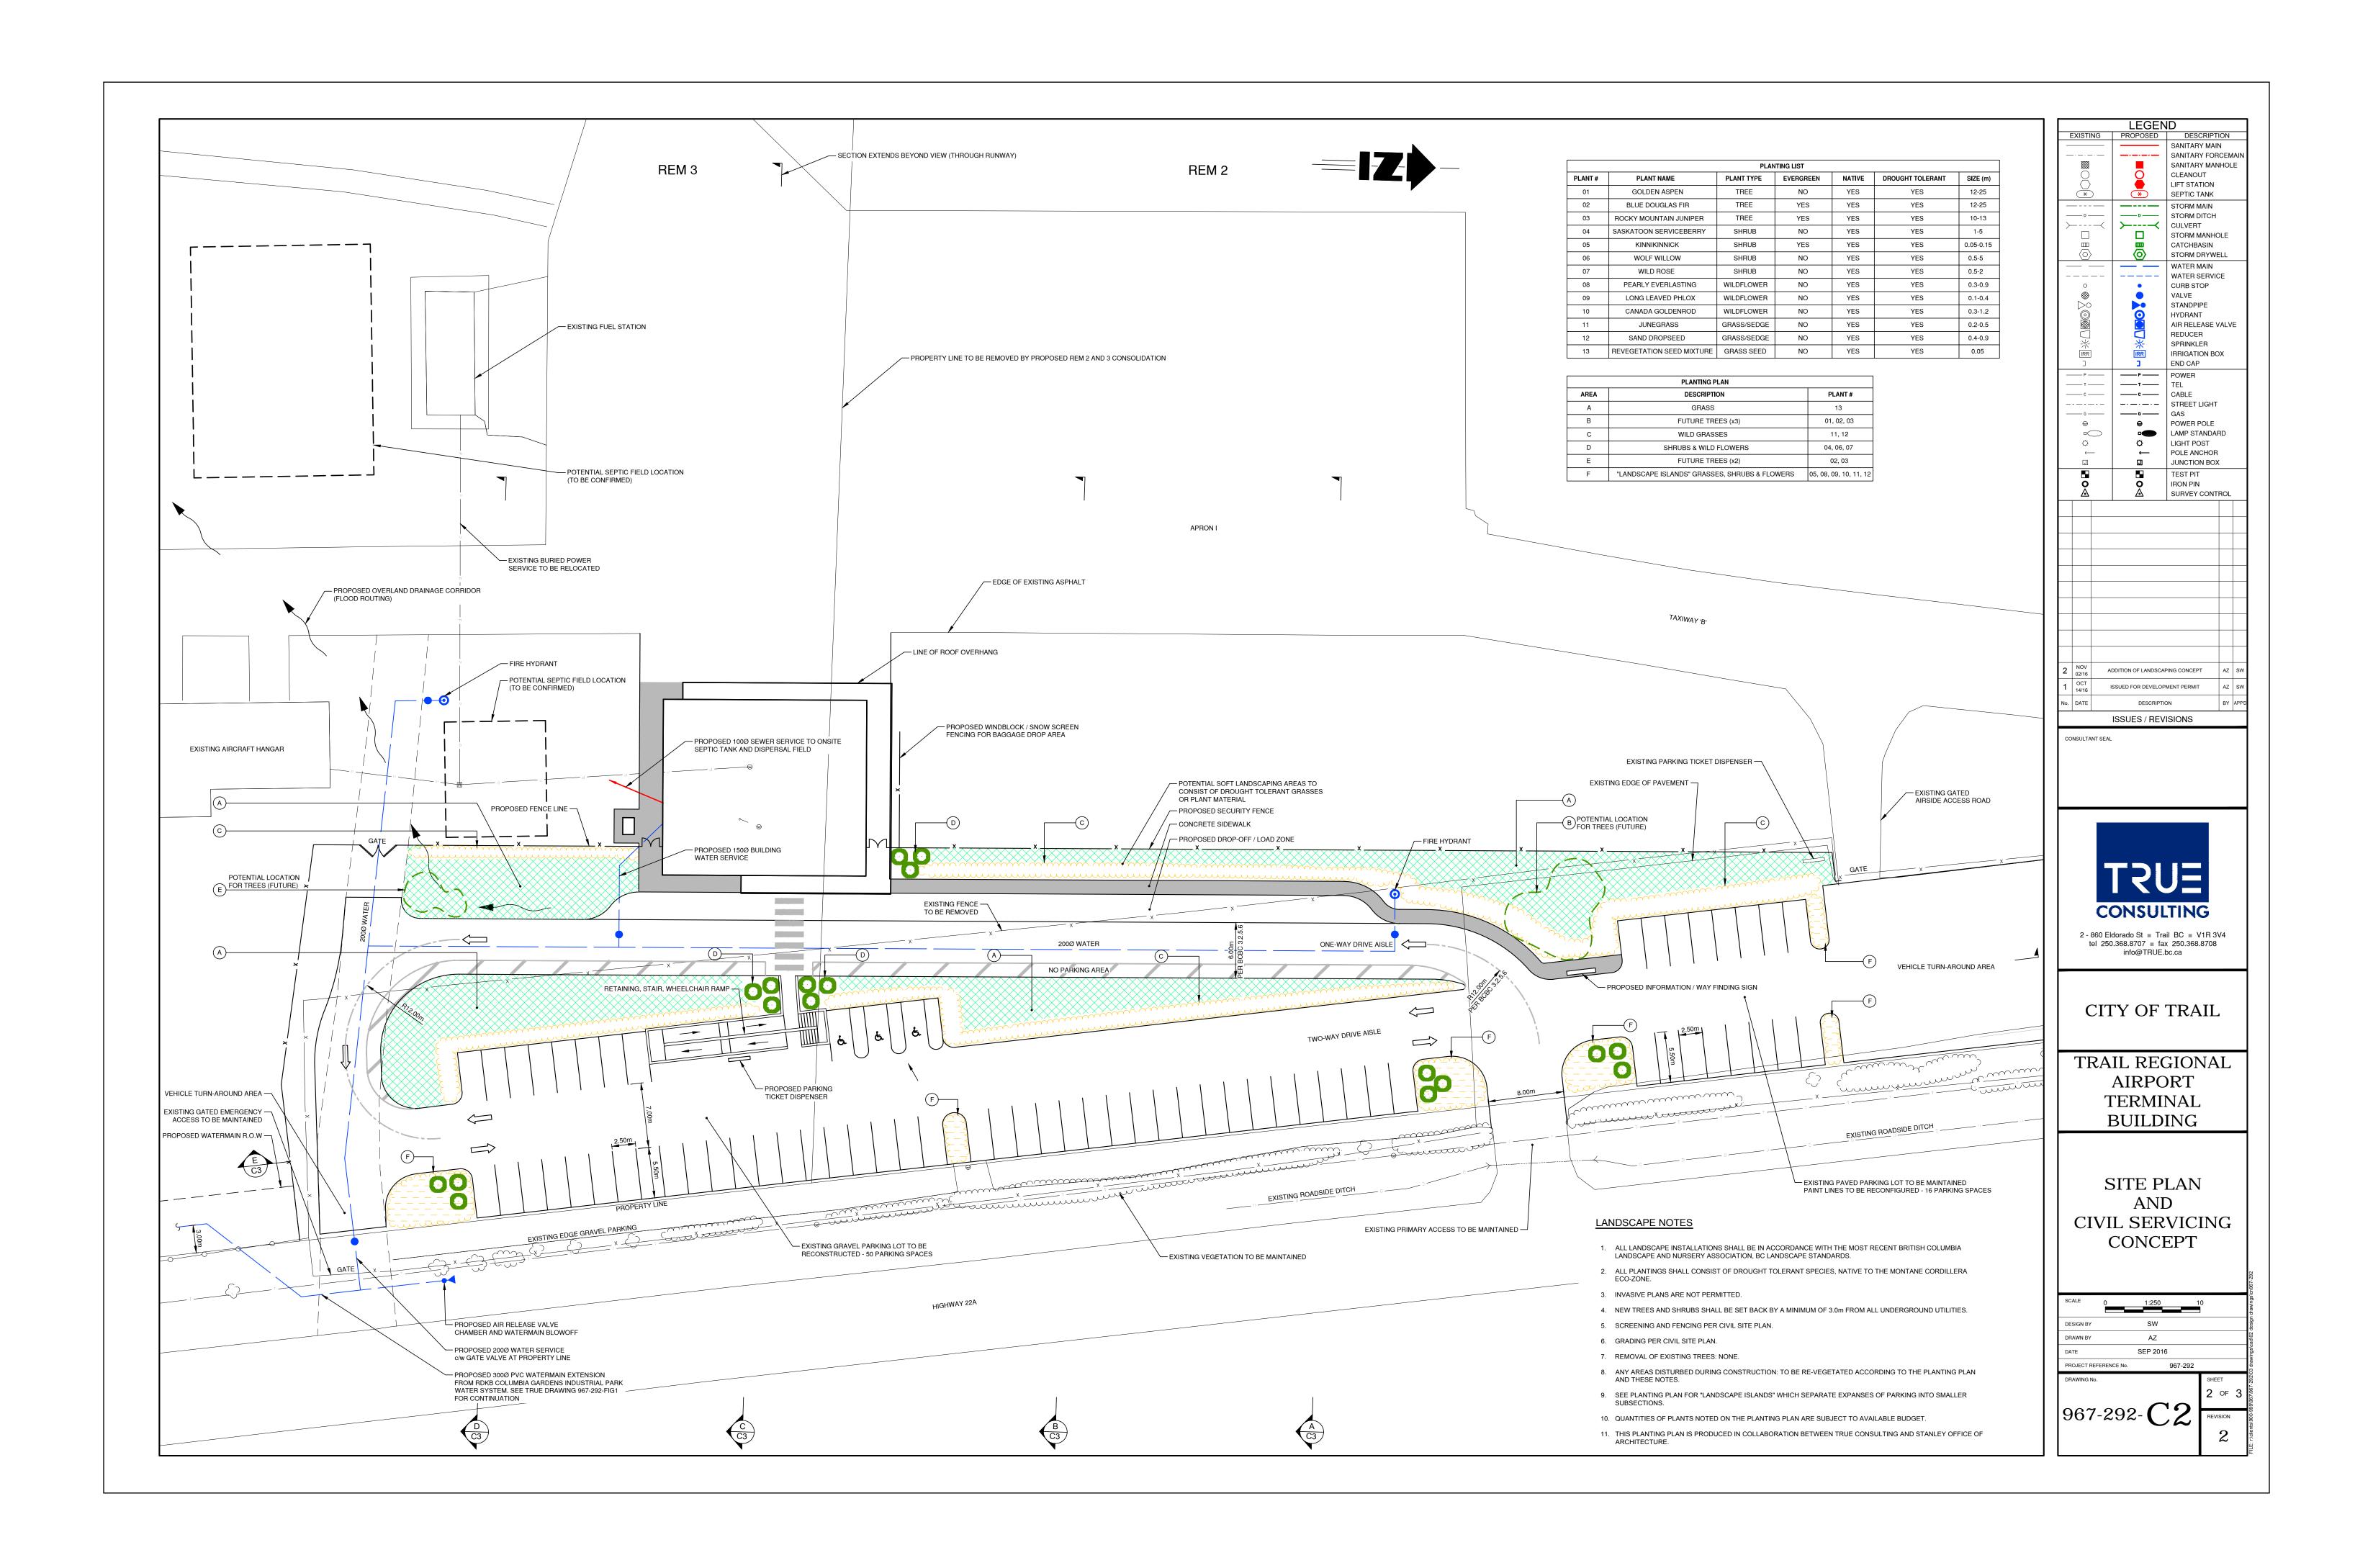

#### 1. Access and Layout

- The existing Highway 22A access to the Trail Regional Airport will be maintained in its current configuration with a permanent public access near the northern half of the site, and a gated emergency access near the southern half of the site.
- The proposed airport terminal building will be constructed 'airside' at an elevation similar to the existing runway and apron. An access road will be constructed from the highway elevation down to the proposed terminal building. This will include earthworks and site grading.
- The existing parking areas will generally be maintained in their current locations the existing paved parking area will be reconfigured (paintline revisions), and the existing graveled parking area will be reconstructed (including re-grading / earthworks and paving where budget permits). Approximately 66 stalls are proposed in the parking lots. Additional vehicle space will be created by the drop-off area adjacent to the proposed terminal building.
- Internal site traffic patterns will include two-way vehicle movements in the main parking lot area, and a one way access route looping past the terminal building and drop off area. The terminal building access road will be constructed to allow emergency vehicle movement.
- Pedestrian access to the terminal building is proposed to include:
- a) Road/curbside drop-off immediately adjacent to the proposed terminal building
- b) Sidewalk access from the northern parking area
- c) Stairs / ramp access and defined crosswalk from the southern parking area

#### 2. Grading and Drainage

- The site generally slopes downhill to the southwest. A recent geotechnical investigation confirmed the subsurface soil conditions in the vicinity of the graveled parking lot. During design, options will be reviewed to revise the site grading where warranted, and take advantage of granular soils where present to promote rainwater management principles and infiltration.
- Overland flood routes will also be assessed, but are generally expected to follow existing topography to the southwest.

#### 3. Water Supply

- Options have been reviewed for water supply and the City is proposing water service from the RDKB's Columbia Gardens Industrial Park community water system. The City is making an application to the RDKB for this service and its accompanying service area boundary expansion. Discussions to date have shown that RDKB operations staff are generally supportive of this servicing request.

Stanley Office of Architecture (SOA): 709 Gore St, Nelson, BC. V1L5C7 (t) 250.777.2328 (e) info@soahome.ca

- Connection to the RDKB's community water system will allow for fire fighting provisions onsite via hydrants located adjacent to the terminal building access road and adjacent to the gated emergency access road (airside). These potential hydrant locations have been selected through discussion with the RDKB's deputy regional fire chief.
- The proposed airport terminal building water use is anticipated to be relatively low (similar to a single family residential home). Site irrigation is not currently proposed; however, mechanical and spatial provisions may be included in the building design to allow for irrigation additions in the future.

#### 4. Sewer Service

- The proposed terminal building will be serviced by an onsite septic treatment and disposal system. During initial review, two potential septic disposal field locations were identified and a site investigation has been completed for these locations. Review and assessment of these two locations has yet to be finalized; however, we expect that one or both of the potential locations will be viable for this proposed infrastructure. Both locations are outside of the Columbia Gardens Aquifer Development Permit Area, and both locations are in excess of 200m from the groundwater well (which supplies water to the existing terminal building).

Total Required Parking on Development Parcel: 46 spaces

**Proposed Parking on Development Parcel:** 66 spaces + drop-off zone.

See Civil drawings and Appendix A.

#### **FENCING & SCREENING:**

Sections 314 and 315 of he Zoning Bylaw 1460.

See Civil drawings and Appendix A.