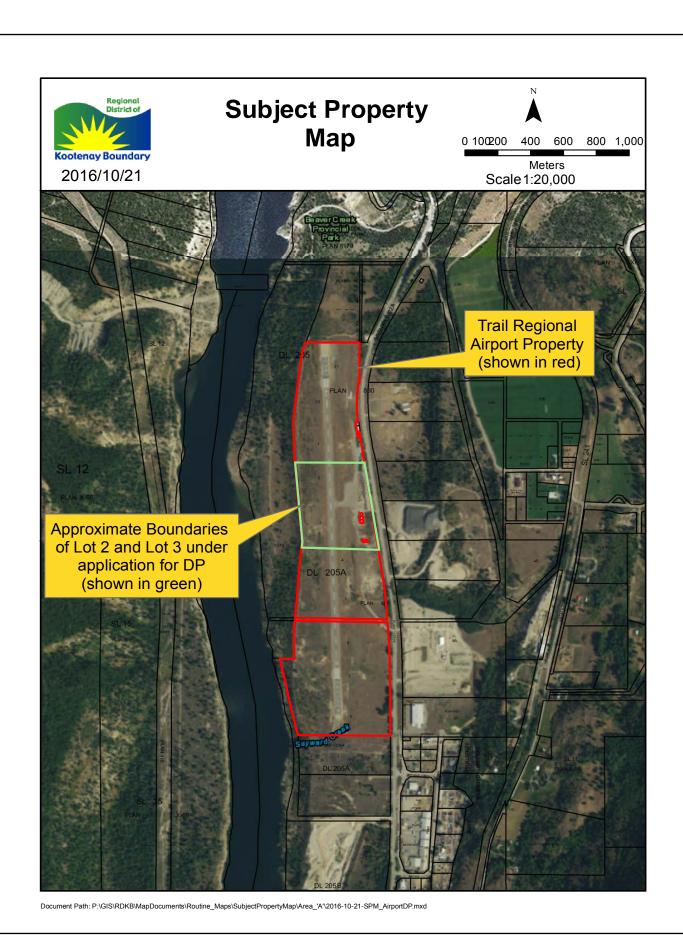

#### **ISSUE INTRODUCTION**

Matthew Stanley of Stanley Office of Architecture, as agent for the City of Trail, has applied for a development permit to construct a new terminal building at the Trail Regional Airport (TRA) spanning Lot 2 and Lot 3 (see Site Location Map; Subject Property Map; Applicant's Submission).

Currently the TRA is a collection of 10 separate fee simple parcels. Lot 2 and Lot 3 are being consolidated so a new airport terminal can be placed straddling what is now a parcel line. Although as this is not yet registered with LTSA the report will continue to

#### **ATTACHMENTS**

Site Location Map Subject Property Map Applicant's Submission Hinterland Survey Drawing Lot 2 and Lot 3 Landscape Plan

Page 6 of 6

ITEM ATTACHMENT # 6.A)

ITEM ATTACHMENT # 6.A)

RENDERED ELEVATIONS: Snow White, Solar White and Bone White.