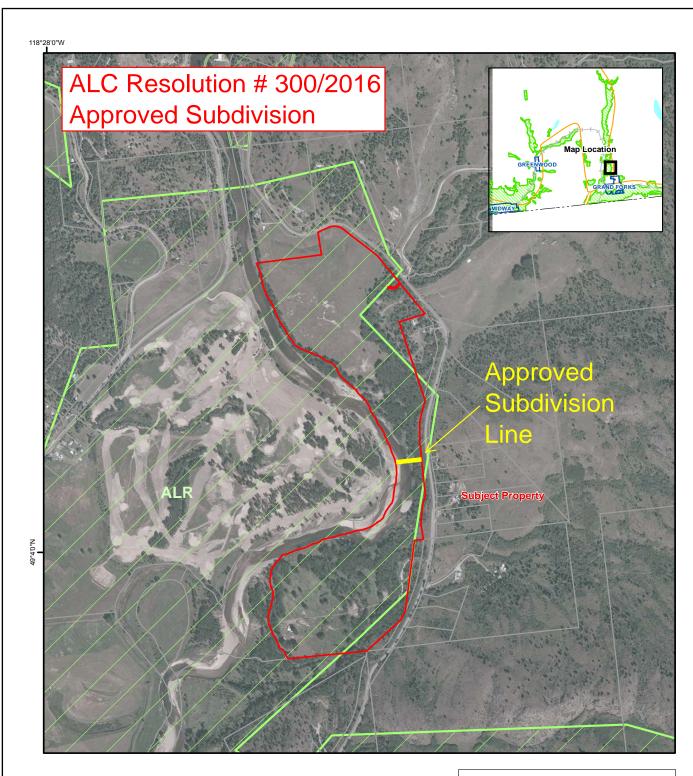

Page 1 of 3

P:\PD\EA 'D\D-1357-4740.130 Demski\2016NovMOTI-Subdivision\EAS\2016-10-20-Demski EAS.docx

A proposed one lot subdivision was supported by the Agricultural Land Commission in Resolution #300/2016 (see ALC Resolution #300/2016).

#### **PROPOSAL**

The applicants propose to subdivide the parcel into 2 lots with a remainder:  $\pm 25$  ha to the south,  $\pm 26.5$  ha to the north, and a  $\pm 3.5$  ha portion in the north east section along the ALR boundary, fronting Granby Road (see Proposed Subdivision Map).

#### **IMPLICATIONS**

A proposed 1 lot subdivision with a remainder was supported by the RDKB and the ALC by Resolution #300/2016. This referral from MoTI includes an additional  $\pm 3.5$  ha parcel, that does not satisfy the minimum parcel size requirements for the AGR2 Zone. For lands to be subdivided in the 'Extensive Agricultural Resource 2' Zone parcels size must not be less than 20 hectares. Under the current land use bylaws for Electoral Area 'D'/Rural Grand Forks proposed subdivision layout cannot be supported.

- On June 2, 2015 the APC recommended to support a subdivision request that split the subject property into 2 lots.
- On August 8, 2016 the Agricultural Land Commission approved subdividing the property into 2 parcels, with a modification to the approved subdivision line from the application, in ALC Resolution #300/2016.
- The APC is still in support of subdividing the property into 2 parcels as approved by the ALC.
- The current request for a  $3^{rd}$  lot of  $\pm$  3.5 Ha which does not meet minimum parcel size for 'Agricultural Resource 2' Zone within the Electoral Area 'D'/Rural Grand Forks Zoning Bylaw."

#### **ATTACHMENTS**

Site Location Map Subject Property Map Proposed Subdivision Map ALC Resolution #300/2016 Floodplain Map

Page 3 of 3

P:\PD\EA\_'D'\D-1357-4740.130 Demski\2016NovMOTI-Subdivision\EAS\2016-10-20-Demski\_EAS.docx