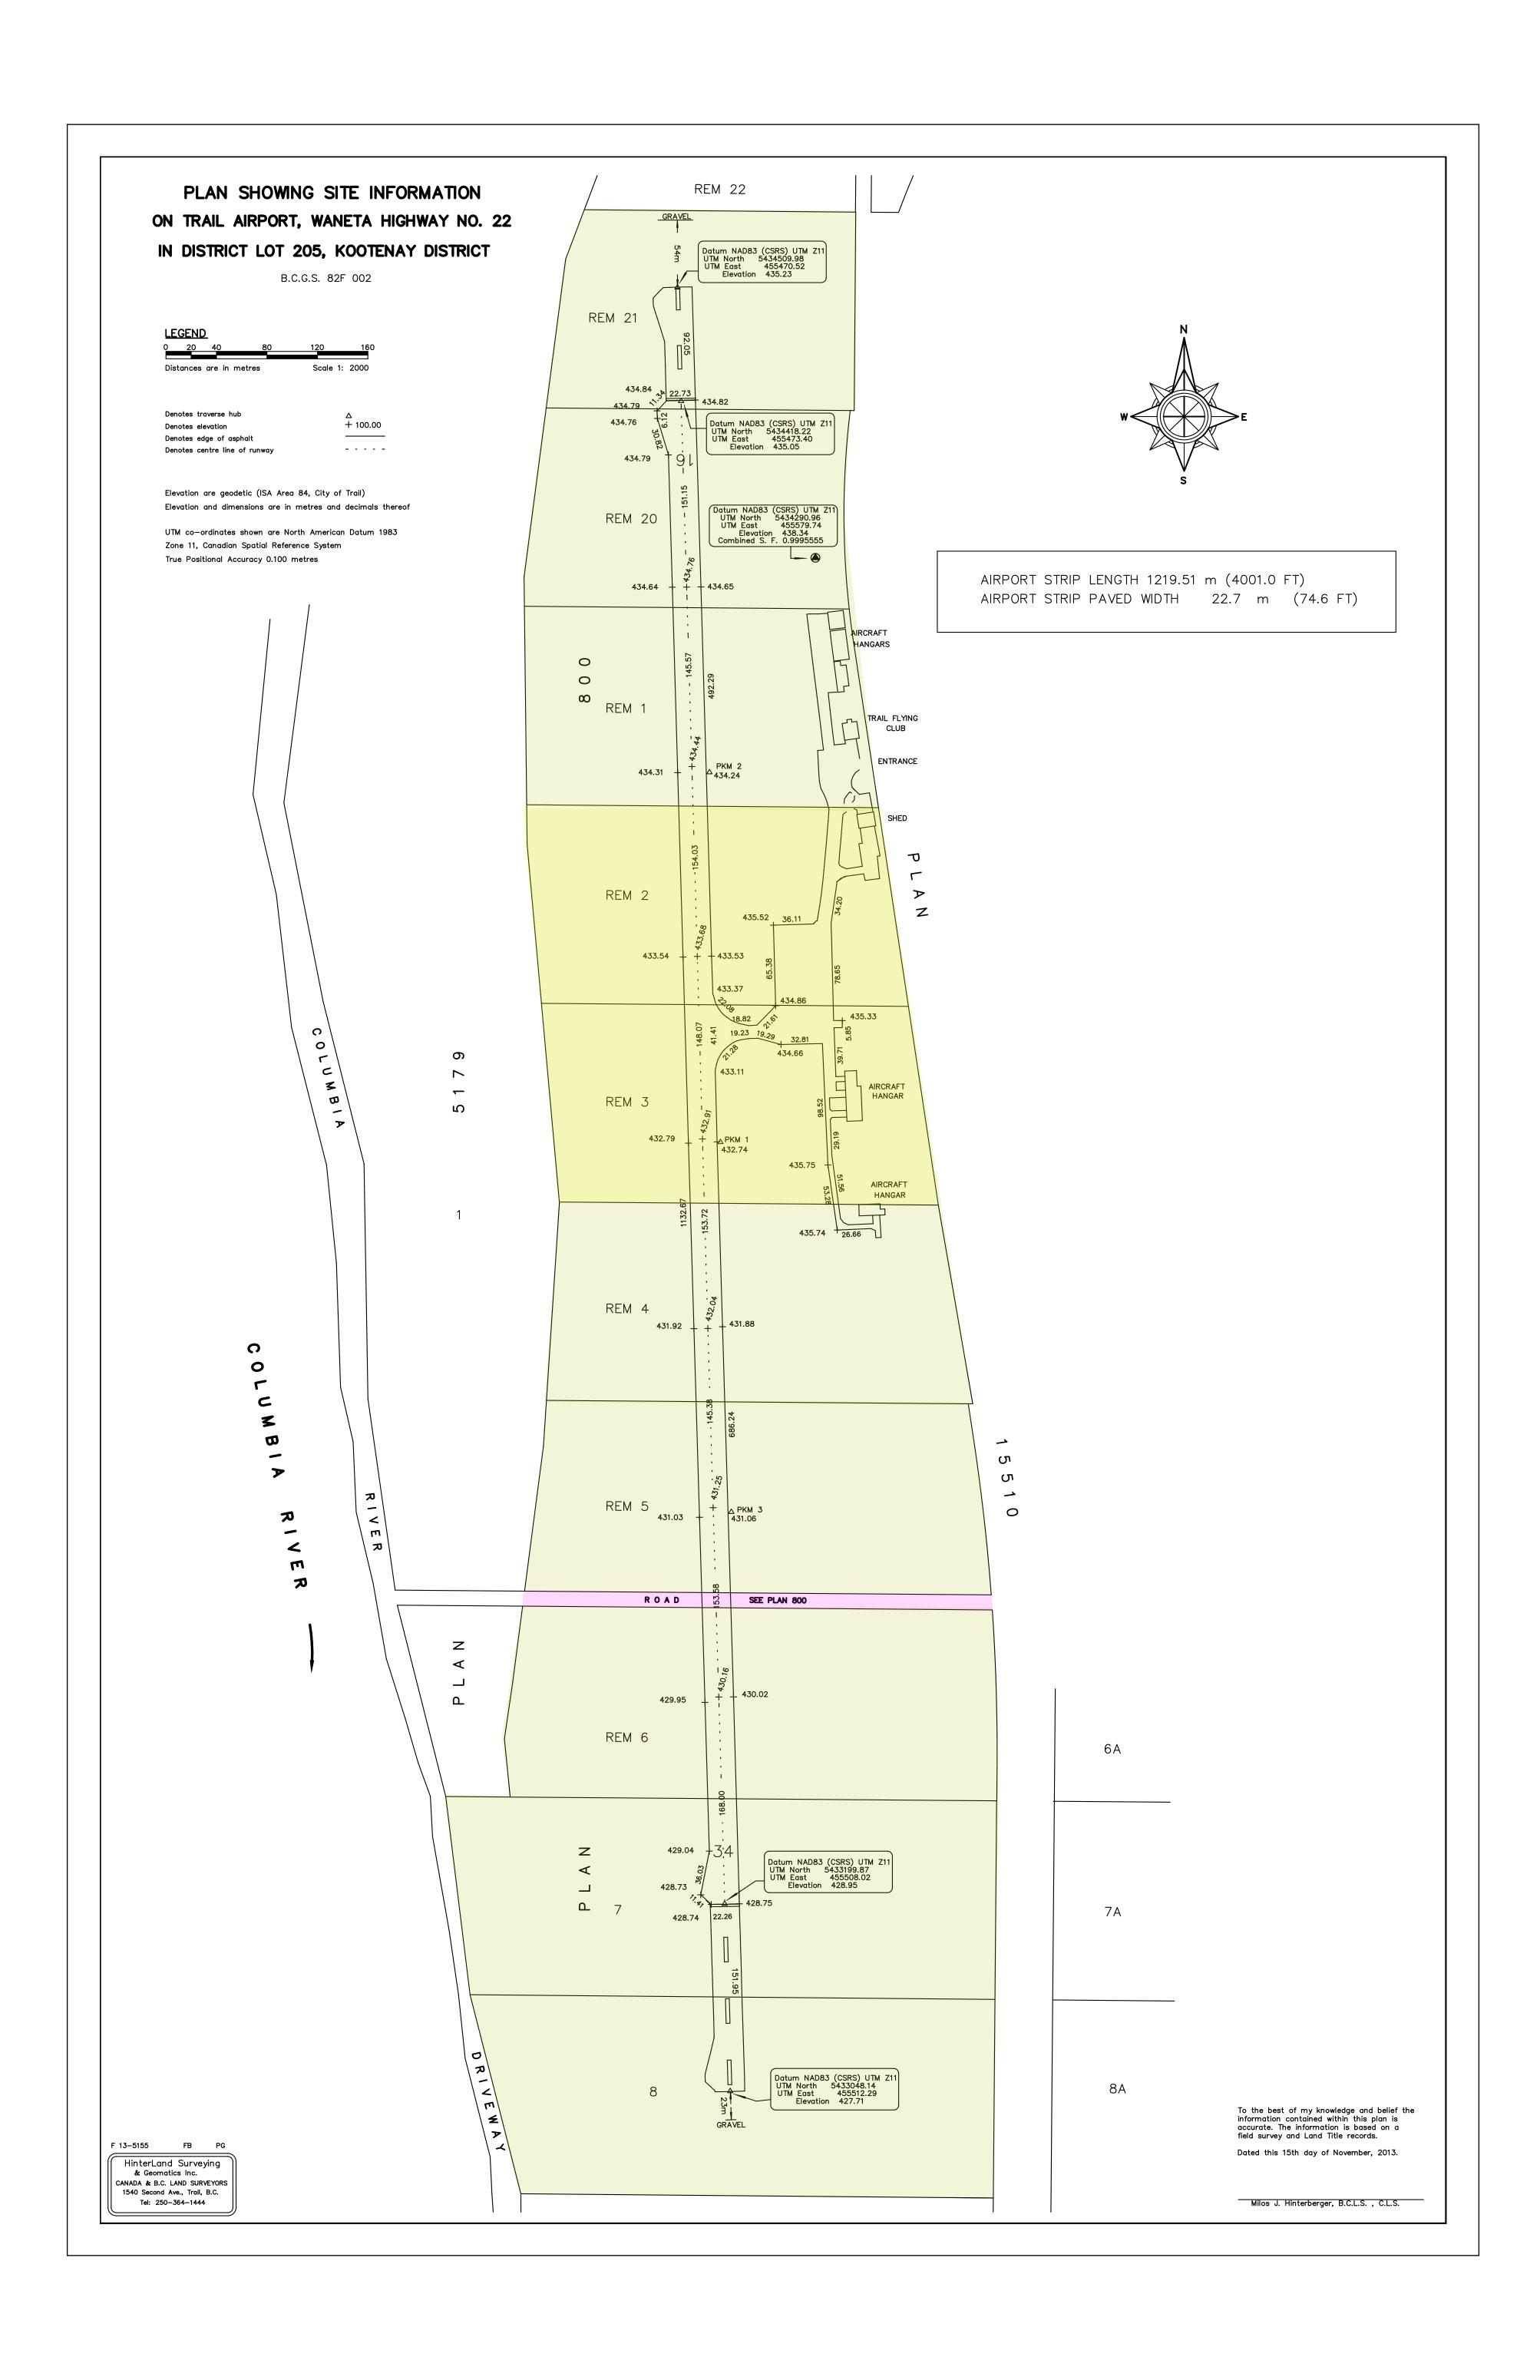

Currently the TRA is a collection of 10 separate fee simple parcels. Lot 2 and Lot 3 are being consolidated so a new airport terminal can be placed straddling what is now a parcel line. Although as this is not yet registered with LTSA the report will continue to

#### LEGAL DESCRIPTION:

CONSOLIDATED LOTS\*:

Lot 3 Plan NEP800 DL 205A, KD, Except Plan 5179 SRW 15510 Lot 2 Plan NEP800 DL 205A, KD, Except Plan 5179 SRW 15510

\* see Hinterland documentation.

PID: See Hinterland documentation.

**ZONING**: A (AIRPORT ZONE)

OCP DESIGNATION: AIRPORT ALR STATUS: OUT AQUIFER DEVELOPMENT AREA: OUT

PARCEL AREA: 9.35 hectares (23.1 acres), consolidated lots.

See Hinterland documentation.