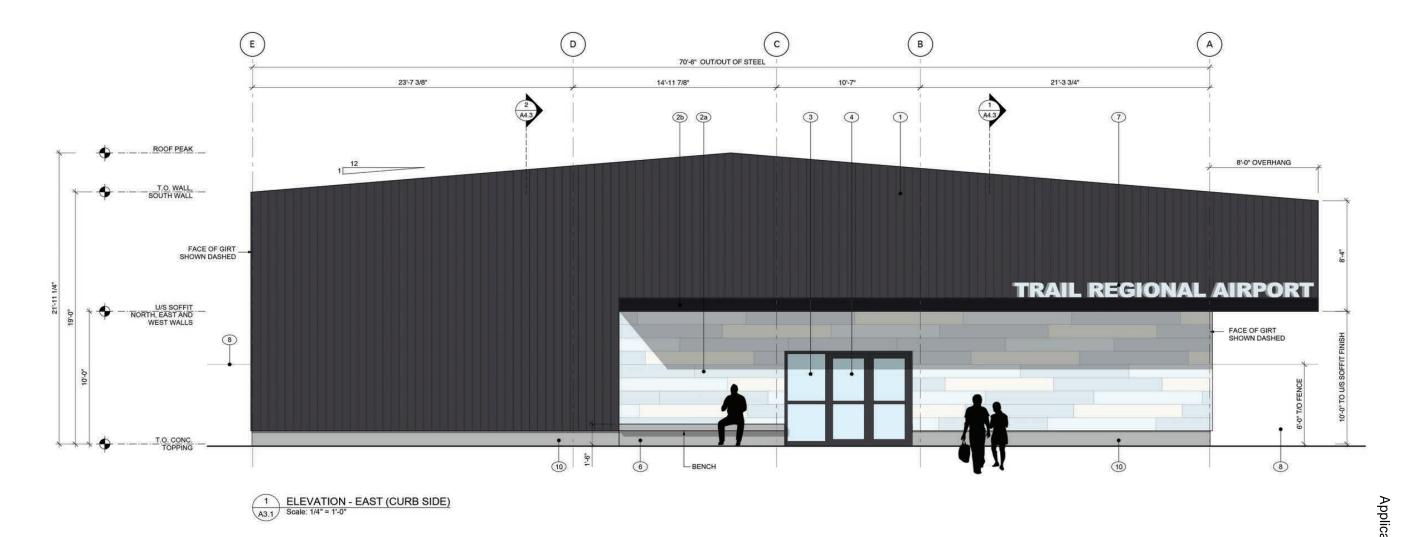

  The proposed new terminal building is inspired by local natural and industrial contexts. The primary exterior colours include charcoal, light blue and white.
- i) Lighting and illuminated signage should be oriented so as not to create a direct glare on neighbouring buildings, residential areas, and roadways;
  - Exterior lighting for the building and parking areas will be downwards projection directional lights will not direct glare on neighbouring buildings or roadways. Exterior lighting is being designed and specified by an Electrical and Lighting Engineer (Ready Engineering) and will be included with the Building Permit Application.
- j) Incorporate measures to mitigate the impact of noise and vibration on adjacent lands.
  - The proposed new terminal building will not create noise or vibrations that will impact adjacent lands.

#### **ATTACHMENTS**

Site Location Map Subject Property Map Applicant's Submission Hinterland Survey Drawing Lot 2 and Lot 3 Landscape Plan

Page 6 of 6

ITEM ATTACHMENT # 6.A)

ITEM ATTACHMENT # 6.A)

RENDERED ELEVATIONS: Snow White, Solar White and Bone White.

#### **LEGEND OF EXTERIOR MATERIALS:**

- 2a.
- Metal Siding, ribbed, vertical, black. Metal Siding, flat panel, horizontal. Alternating colour scheme, shown here.
- Metal Trim, black
- Aluminum Windows, black
- Aluminum & Glass doors, black
- Aluminum overhead doors, black
- Concrete
- Exterior Signage cut dimensional letters
- Chainlink Fence
- Metal Roofing, ribbed, black.
- Fibre Cement Panel, grey.

TRAIL REGIONAL AIRPORT. Airport Terminal Building, Issued for DP, October 14 2016.

SOA - STANLEY OFFICE OF ARCHITECTURES

709 GORE STREET, NELSON, BC WWW.soahome.ca info@soahome.ca

RENDERED ELEVATIONS: Snow White, Solar White and Bone White.