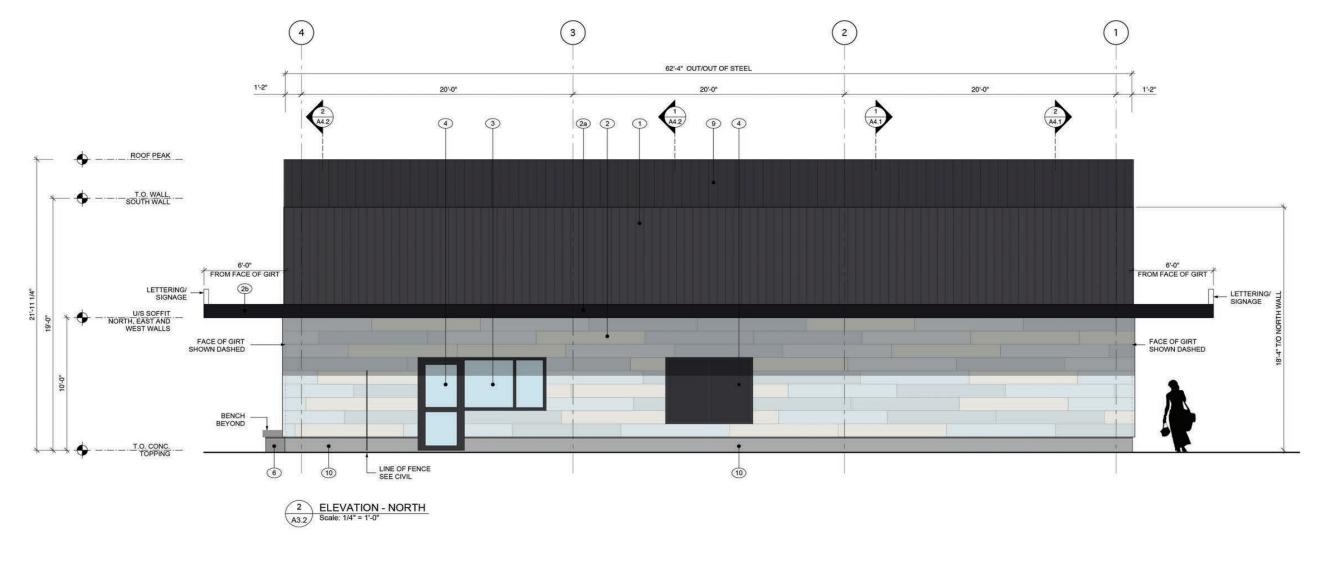

#### **LEGEND OF EXTERIOR MATERIALS:**

- 2a.
- Metal Siding, ribbed, vertical, black. Metal Siding, flat panel, horizontal. Alternating colour scheme, shown here.
- Metal Trim, black
- Aluminum Windows, black
- Aluminum & Glass doors, black
- Aluminum overhead doors, black
- Concrete
- Exterior Signage cut dimensional letters
- Chainlink Fence
- Metal Roofing, ribbed, black.
- Fibre Cement Panel, grey.

TRAIL REGIONAL AIRPORT. Airport Terminal Building, Issued for DP, October 14 2016.

SOA - STANLEY OFFICE OF ARCHITECTURES

709 GORE STREET, NELSON, BC WWW.soahome.ca info@soahome.ca

RENDERED ELEVATIONS: Snow White, Solar White and Bone White.

#### SIGNS:

Section 316 of the Zoning Bylaw 1460.

See Civil drawings for proposed locations of site signage. All site and building signs signs will pertain to Airport use only (parking, loading, etc) and will comply with Section 316 of the Bylaw. Lettering on the front facade of the new Terminal Building is shown in the Architectural elevation drawings and will occupy approximately 3 sqm of building facade.

  The proposed new terminal building is inspired by local natural and industrial contexts. The primary exterior colours include charcoal, light blue and white.
- i) Lighting and illuminated signage should be oriented so as not to create a direct glare on neighbouring buildings, residential areas, and roadways;
  - Exterior lighting for the building and parking areas will be downwards projection directional lights will not direct glare on neighbouring buildings or roadways. Exterior lighting is being designed and specified by an Electrical and Lighting Engineer (Ready Engineering) and will be included with the Building Permit Application.
- j) Incorporate measures to mitigate the impact of noise and vibration on adjacent lands.
  - The proposed new terminal building will not create noise or vibrations that will impact adjacent lands.