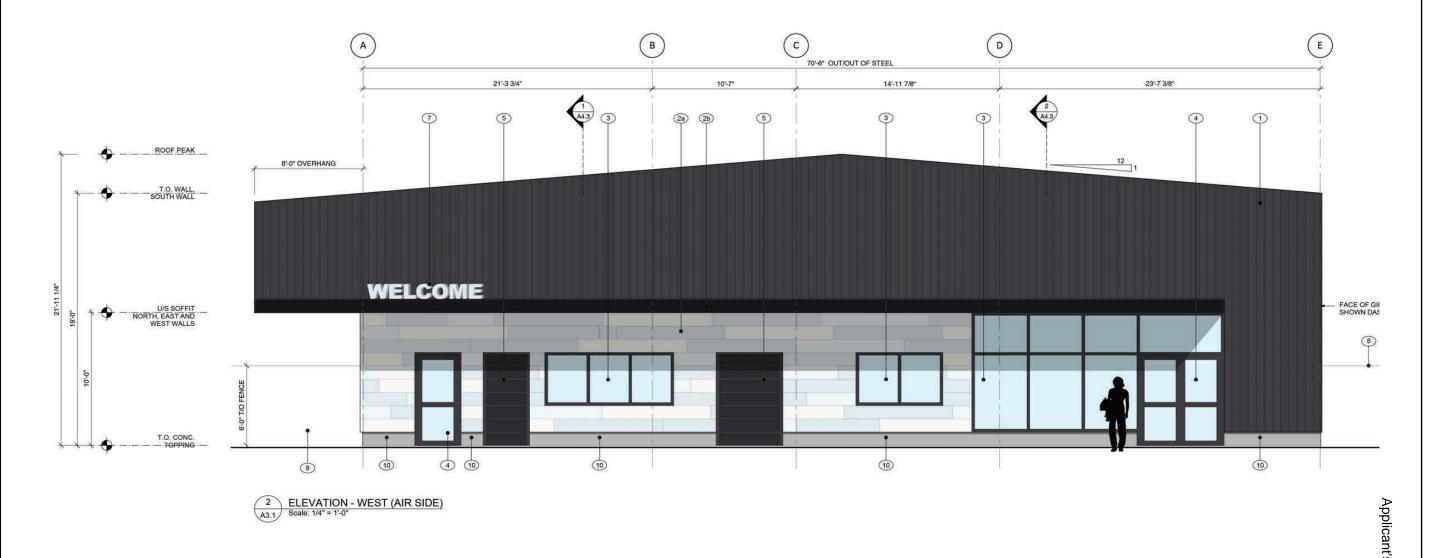

  The proposed new terminal building is inspired by local natural and industrial contexts. The primary exterior colours include charcoal, light blue and white.
- i) Lighting and illuminated signage should be oriented so as not to create a direct glare on neighbouring buildings, residential areas, and roadways;
  - Exterior lighting for the building and parking areas will be downwards projection directional lights will not direct glare on neighbouring buildings or roadways. Exterior lighting is being designed and specified by an Electrical and Lighting Engineer (Ready Engineering) and will be included with the Building Permit Application.
- j) Incorporate measures to mitigate the impact of noise and vibration on adjacent lands.
  - The proposed new terminal building will not create noise or vibrations that will impact adjacent lands.

#### **ATTACHMENTS**

Site Location Map Subject Property Map Applicant's Submission Hinterland Survey Drawing Lot 2 and Lot 3 Landscape Plan

Page 6 of 6

ITEM ATTACHMENT # 6.A)

ITEM ATTACHMENT # 6.A)

RENDERED ELEVATIONS: Snow White, Solar White and Bone White.

#### **LEGEND OF EXTERIOR MATERIALS:**

- 2a.
- Metal Siding, ribbed, vertical, black. Metal Siding, flat panel, horizontal. Alternating colour scheme, shown here.
- Metal Trim, black
- Aluminum Windows, black
- Aluminum & Glass doors, black
- Aluminum overhead doors, black
- Concrete
- Exterior Signage cut dimensional letters
- Chainlink Fence
- Metal Roofing, ribbed, black.
- Fibre Cement Panel, grey.

TRAIL REGIONAL AIRPORT. Airport Terminal Building, Issued for DP, October 14 2016.

SOA - STANLEY OFFICE OF ARCHITECTURES

709 GORE STREET, NELSON, BC WWW.soahome.ca info@soahome.ca

RENDERED ELEVATIONS: Snow White, Solar White and Bone White.