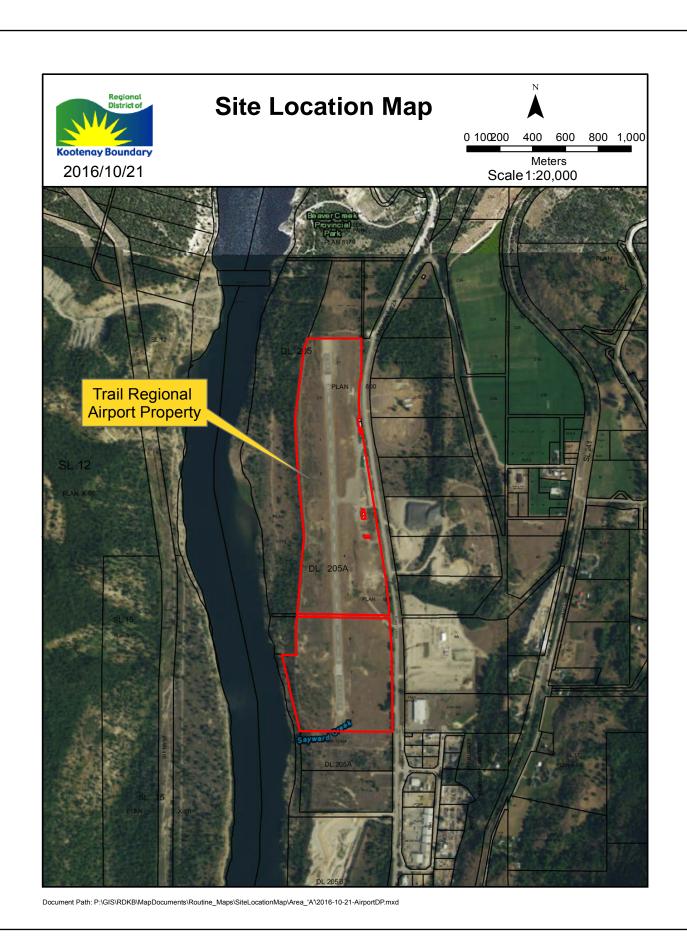

#### **ISSUE INTRODUCTION**

Matthew Stanley of Stanley Office of Architecture, as agent for the City of Trail, has applied for a development permit to construct a new terminal building at the Trail Regional Airport (TRA) spanning Lot 2 and Lot 3 (see Site Location Map; Subject Property Map; Applicant's Submission).

Currently the TRA is a collection of 10 separate fee simple parcels. Lot 2 and Lot 3 are being consolidated so a new airport terminal can be placed straddling what is now a parcel line. Although as this is not yet registered with LTSA the report will continue to