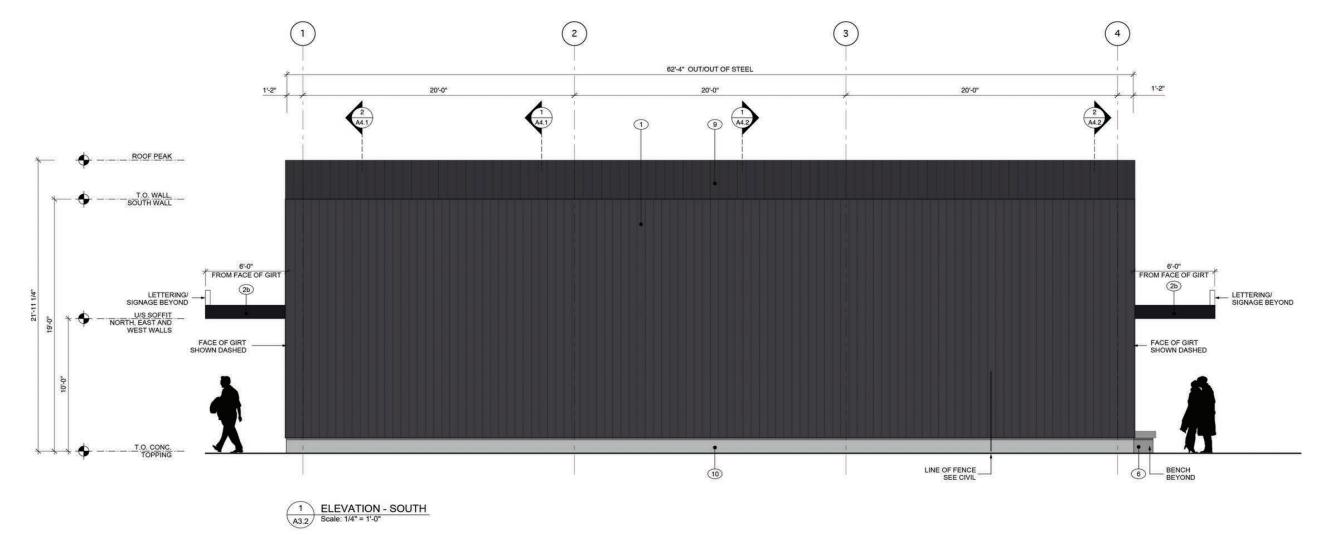

#### **LEGEND OF EXTERIOR MATERIALS:**

- 2a.
- Metal Siding, ribbed, vertical, black. Metal Siding, flat panel, horizontal. Alternating colour scheme, shown here.
- Metal Trim, black
- Aluminum Windows, black
- Aluminum & Glass doors, black
- Aluminum overhead doors, black
- Concrete
- Exterior Signage cut dimensional letters
- Chainlink Fence
- Metal Roofing, ribbed, black.
- Fibre Cement Panel, grey.

TRAIL REGIONAL AIRPORT. Airport Terminal Building, Issued for DP, October 14 2016.

SOA - STANLEY OFFICE OF ARCHITECTURES

709 GORE STREET, NELSON, BC WWW.soahome.ca info@soahome.ca

RENDERED ELEVATIONS: Snow White, Solar White and Bone White.

#### SIGNS:

Section 316 of the Zoning Bylaw 1460.

See Civil drawings for proposed locations of site signage. All site and building signs signs will pertain to Airport use only (parking, loading, etc) and will comply with Section 316 of the Bylaw. Lettering on the front facade of the new Terminal Building is shown in the Architectural elevation drawings and will occupy approximately 3 sqm of building facade.